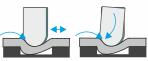

#### SOFTWARE

Bead height Bead widht Folding angles Crease Beveled Edge Round Corner Laser Crease Scoring Cutting

Windows 7/8/10 USB 2.0 High Power

The easy way to align a finished box properly for folding angle measurement