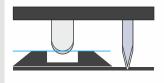

#### SOFTWARE

Bead height Bead widht Folding angles Crease Beveled Edge Round Corner Laser Crease Scoring Cutting

Windows 7/8/10 USB 2.0 High Power

The easy way to align a finished box properly for folding angle measurement