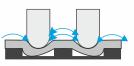

## HIGH END SOLUTIONS for PREPRESS, PRINT and PACKAGING



### FAG CREASY Folding Creasing Analyzer

The box making is a complex process. The FAG CREASY can help you to properly setup your machine parameters to obtain perfect and constant crease lines. As a consequence your folding and gluing process will perform well. The boxes will perform well on your filling machine.





# **CREASY** Folding Creasing Analyzer

#### THE CREASING PROCESS













**POWER BOX** 



#### SOFTWARE



Bead height Bead widht Folding angles Crease Beveled Edge Round Corner Laser Crease Scoring Cutting

Windows 7/8/10 USB 2.0 High Power



The easy way to align a finished box properly for folding angle measurement

#### CUTTING SHARPNESS



Measure the sharpness of cutting edges to reduce the dust in the press room.