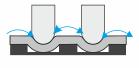

## HIGH END SOLUTIONS for PREPRESS, PRINT and PACKAGING



### FAG CREASY Folding Creasing Analyzer

The box making is a complex process. The FAG CREASY can help you to properly setup your machine parameters to obtain perfect and constant crease lines. As a consequence your folding and gluing process will perform well. The boxes will perform well on your filling machine.





# **CREASY** Folding Creasing Analyzer

#### THE CREASING PROCESS













**POWER BOX** 



#### SOFTWARE



Bead height Bead widht Folding angles Crease Beveled Edge Round Corner Laser Crease Scoring Cutting

Windows 7/8/10 USB 2.0 High Power



The easy way to align a finished box properly for folding angle measurement

#### CUTTING SHARPNESS



Measure the sharpness of cutting edges to reduce the dust in the press room.