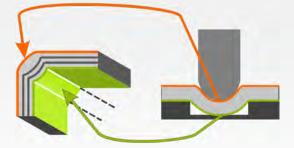

#### THE CREASING PROCESS

**POWER BOX** 

#### SOFTWARE

Bead height Bead widht Folding angles Crease Beveled Edge Round Corner Laser Crease Scoring Cutting

Windows 7/8/10 USB 2.0 High Power

The easy way to align a finished box properly for folding angle measurement