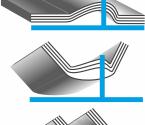

#### SOFTWARE

Bead height Bead widht Folding angles Crease Beveled Edge Round Corner Laser Crease Scoring Cutting

Windows 7/8/10 USB 2.0 High Power

The easy way to align a finished box properly for folding angle measurement