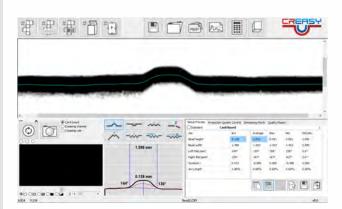

#### SOFTWARE

Bead height Bead widht Folding angles Crease Beveled Edge Round Corner Laser Crease Scoring Cutting

Windows 7/8/10 USB 2.0 High Power

The easy way to align a finished box properly for folding angle measurement