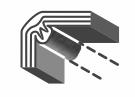

#### CUTTING SHARPNESS

Measure the sharpness of cutting edges to reduce the dust in the press room.