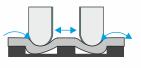

## HIGH END SOLUTIONS for PREPRESS, PRINT and PACKAGING



### FAG CREASY Folding Creasing Analyzer

The box making is a complex process. The FAG CREASY can help you to properly setup your machine parameters to obtain perfect and constant crease lines. As a consequence your folding and gluing process will perform well. The boxes will perform well on your filling machine.





# **CREASY** Folding Creasing Analyzer

#### THE CREASING PROCESS













**POWER BOX** 



#### SOFTWARE



Bead height Bead widht Folding angles Crease Beveled Edge Round Corner Laser Crease Scoring Cutting

Windows 7/8/10 USB 2.0 High Power



The easy way to align a finished box properly for folding angle measurement

#### CUTTING SHARPNESS



Measure the sharpness of cutting edges to reduce the dust in the press room.