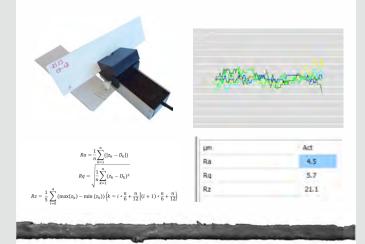

#### CUTTING SHARPNESS

Measure the sharpness of cutting edges to reduce the dust in the press room.